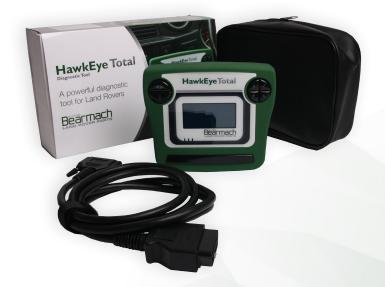

## A powerful diagnostic tool for Land Rovers

Part number BA 5068

Bearmach's HawkEye Total diagnostic tool is truly portable and simple to use by the home mechanic and professionals alike. The HawkEye Total will assist you in fixing the problem and getting your Land Rover back on the road as soon as possible. It has the complete Land Rover package installed, and all models (year dependent) are unlocked and ready to use on this unit.

The diagnostic tool is robust and comes with its own storage pouch. The keypad has well defined buttons and is powered directly from the vehicle. The clear graphical display is easy to read and features on-screen prompts. The specific applications will allow you to access information from your vehicle. Functionality includes READ and CLEAR fault codes, LIVE DATA, ACTUATORS, Electronic Control Module data.

## **Benefits**

- Ready to use out of the box
- No batteries required
- Unlocked for Land Rover vehicles
- Comes with handy carry pouch
- Simple to use
- Identifies faults quickly and accurately
- Fits in glove compartment or cubby box
- No laptop required